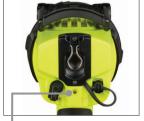

# The lightweight, lithium ion rechargeable Waypoint 300 shines bright, producing 1,000 lumens with a far-reaching 1,039m beam!

LED charging indicator

Secondary rotary switch selects high, medium, and low modes

Optimized electronics provide regulated intensity

Weight-balanced design prevents user hand fatigue

LED charging indicator on back of light