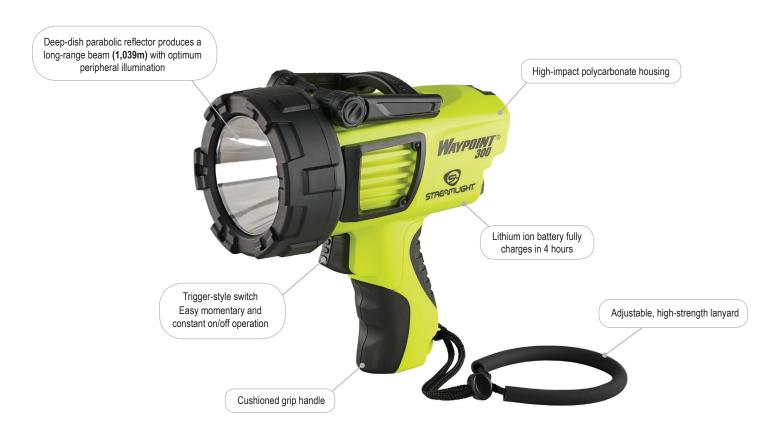

# The lightweight, lithium ion rechargeable Waypoint 300 shines bright, producing 1,000 lumens with a far-reaching 1,039m beam!

LED charging indicator

Secondary rotary switch selects high, medium, and low modes

Integrated stand for hands-free lighting

Includes 120V AC or international AC charge cord

#### High, medium and low modes:

- High: 1,000 lumens; 270,000 candela; 1,039m beam; runs 3.75 hours
- Medium: 550 lumens; 135,000 candela; 735m beam; runs 7.5 hours
- Low: 35 lumens; 10,000 candela; 200m beam; runs 87 hours

Optimized electronics provide regulated intensity

Weight-balanced design prevents user hand fatigue

LED charging indicator on back of light

#### IPX8 waterproof to 2m; it floats; 1m impact resistance tested

6.75" (17.15 cm) x 7.14" (18.14 cm); 1.52 lbs (691g)