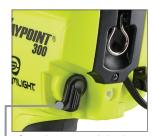

# The lightweight, lithium ion rechargeable Waypoint 300 shines bright, producing 1,000 lumens with a far-reaching 1,039m beam!

LED charging indicator

Secondary rotary switch selects high, medium, and low modes

#### High, medium and low modes:

- High: 1,000 lumens; 270,000 candela; 1,039m beam; runs 3.75 hours
- Medium: 550 lumens; 135,000 candela; 735m beam; runs 7.5 hours
- Low: 35 lumens; 10,000 candela; 200m beam; runs 87 hours